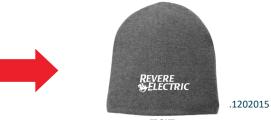

## Wit. 30-728 Professional Electrical 7-Piece Kit

One fleece lined beanie per kit purchased