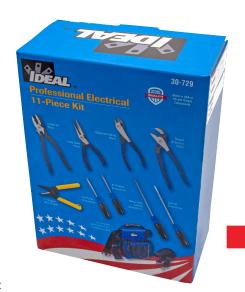

## 11-Piece Kit - 30-729

- Pliers
  - 9-1/2" Linesman 30-430
  - 8" Diagonal Cutting -35-029
  - · 8-1/2" Long-Nose 35-038
  - 9-1/2" Tongue & Groove -35-420
- Screwdrivers
  - 1/4" Heavy-Duty Cabinet -35-150
  - · 3/16" Cabinet 35-186
  - · #1 Phillips 35-193
  - #2 Phillips 35-194
- T®-Stripper Wire Stripper -45-120
- Journeyman Electrician's Tote
   Tool Bag 35-462
- Removable shoulder strap & belt