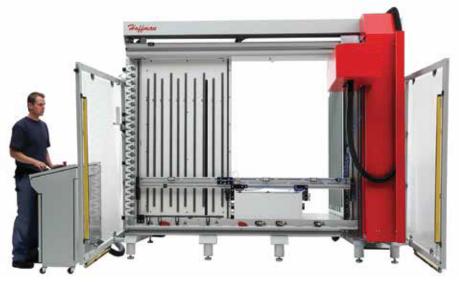

# MODIFICATION SERVICES

Ordering and receiving your modified standard enclosure has never been so easy.

With our new eCAB ModCenter, Revere can create holes and cut outs, for almost any standard enclosure, to your precise specifications, on time and on budget.

## Enclosures up to 90" and Panels up to 72"x78"

Auto-Sketch based software allows for DXF import or drag and drop drawing creation

Ability to create precise holes and cutouts

Enclosure types: mild steel, stainless steel, non-metallic, aluminum, copper and more